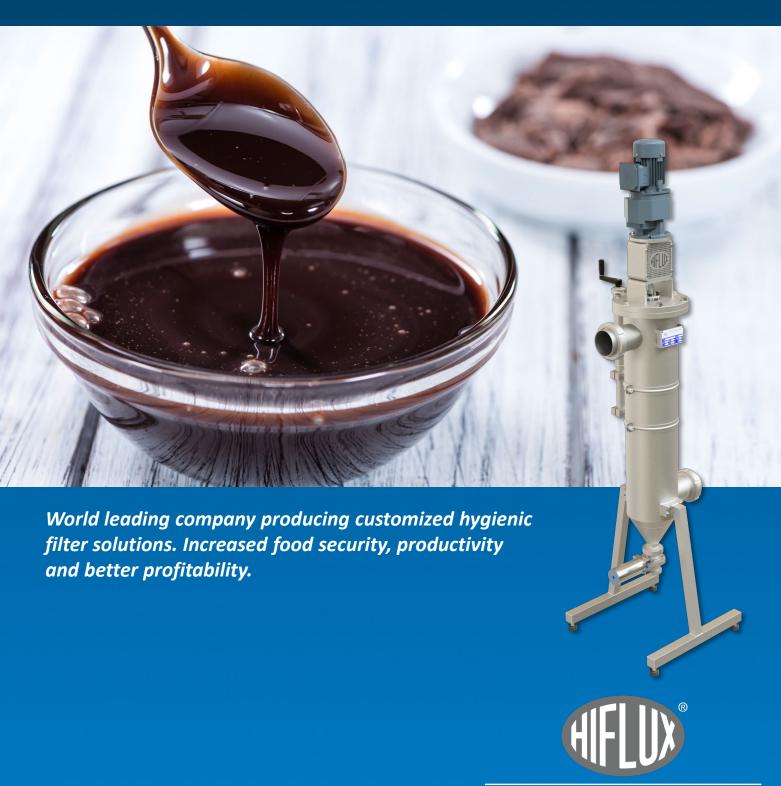

# PROFESSIONAL FILTRATION **MOLASSES**

HiFlux Auto-line® filters are specially designed for automatic filtration of molasses

HiFlux Auto-line® Filter has been designed as a compact, selfcleaning filter. The sturdy construction of the filter makes it well suited for applications in which operational reliability and dependability are essential.

Accurate filtration down to 50 micrometers [µm].