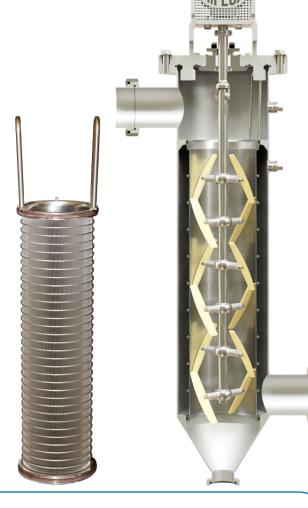

HiFlux Auto-line® Filter has been designed as a compact, selfcleaning filter. The sturdy construction of the filter makes it well suited for applications in which operational reliability and dependability are essential.

Accurate filtration down to 50 micrometers [µm].

## **FEATURES**

- Removes unwanted particles
  Ensures the quality High operational reliability.
- Continuous flow process Self-cleaning application.
- High viscosity

- Increased product quality.
- Eliminates downtime Optimizing earnings.