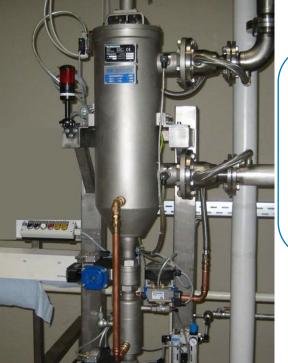

### About the Auto-line® Automatic filter:

Installed at several of Europe's largest manufacturers of molasses.

# After installation:

Automatic process, increased productivity, minimal maintenance, no production stops.