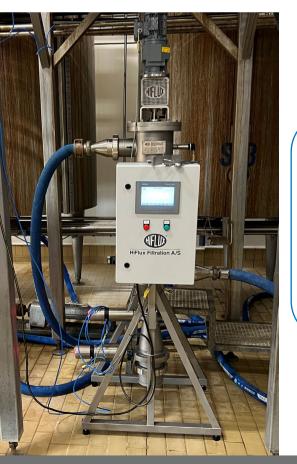

#### About the Auto-line<sup>®</sup> Automatic filter:

Installed at many producers of ice cream, stick ice cream and wafer croissants. Our customers wanted a high degree of food safety, reduction of downtime and costs.

HiFlux Auto-line® Filter has been designed as a compact, selfcleaning filter. The sturdy construction of the filter makes it well suited for applications in which operational reliability and dependability are essential.