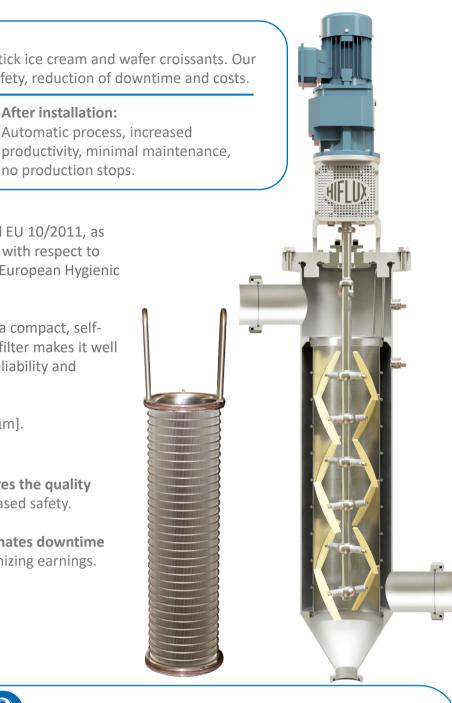

HiFlux Auto-line® Filter has been designed as a compact, selfcleaning filter. The sturdy construction of the filter makes it well suited for applications in which operational reliability and dependability are essential.

Accurate filtration down to 30 micrometers [µm].

### **FEATURES**

- Removes unwanted particles Cleaner end product.
- Continuous flow process No production stops.
- Ensures the quality Increased safety.
- Eliminates downtime Optimizing earnings.