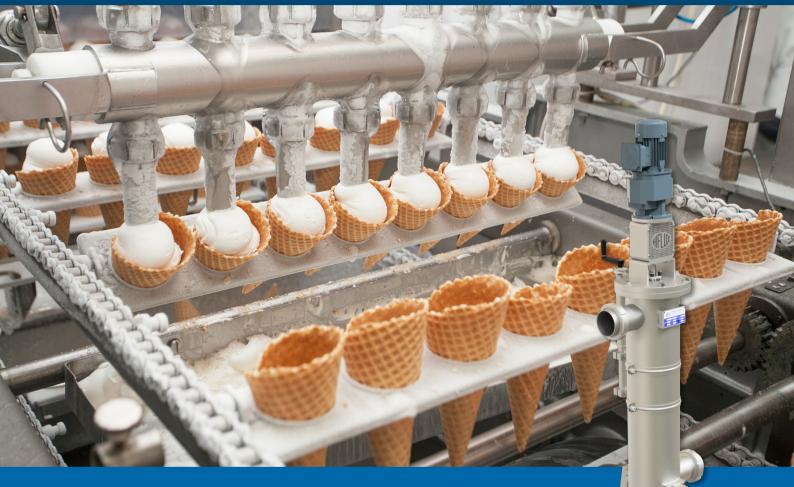

# PROFESSIONAL FILTRATION ICE CREAM

HiFlux Auto-line<sup>®</sup> filters are specially designed for automatic filtration of ice cream

World leading company producing customized hygienic filter solutions. Increased food security, productivity and better profitability.

#### About the Auto-line<sup>®</sup> Automatic filter:

Installed at many producers of ice cream, stick ice cream and wafer croissants. Our customers wanted a high degree of food safety, reduction of downtime and costs.

## Did you know?

When producing ice cream it is carried out in closed systems to ensure a particularly high level of hygiene protection. The raw materials are carefully balanced and mixed to obtain the same taste and consistency. A consistent, homogenous amount of walnut bits are necessary for the manufacturing and filling process of walnut ice cream. A certain quantity of waste is produced during the initial procedure until the concentration reaches the desired level. The mass of ice cream and the pieces of walnut must be separated from one another in order for them to be used once more.