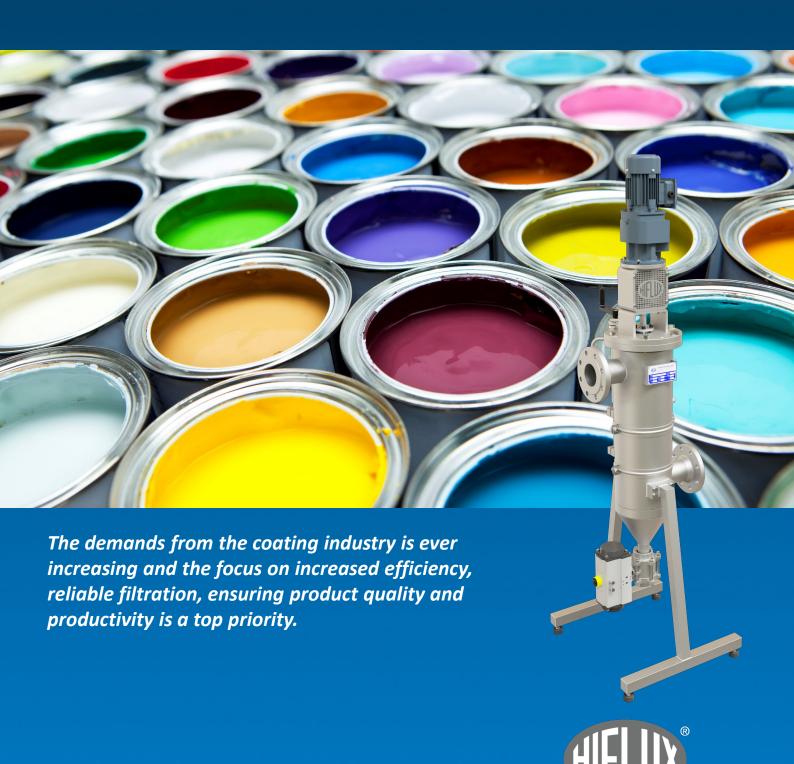

# PROFFESIONAL FILTRATION PAINT

HiFlux Auto-line® filters are specially designed for automatic filtration of paint in industrial productions.

HiFlux Filtration A/S

## Filtration solutions for the coating and chemical industry

# Quality and safety, increased productivity and higher bottom line earnings

- Less hazardous waste
- No cost of consumables like filter bags
- Far less product loss compared to filter bags
- No re-filtration of batches due to ruptured filter bags
- No product recalls from the market
- Uniform product quality due to constant filtration grade