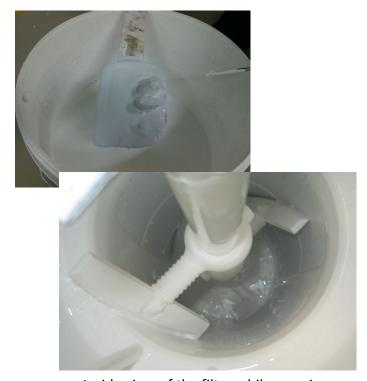

### **Coatings and chemicals**

- Water based
- Solvent based
- Oil based
- Lacquers
- Varnishes
- Fillers
- Resin & Binders
- Additives

Inside view of the filter while scraping.

**Facts and regulations:** 