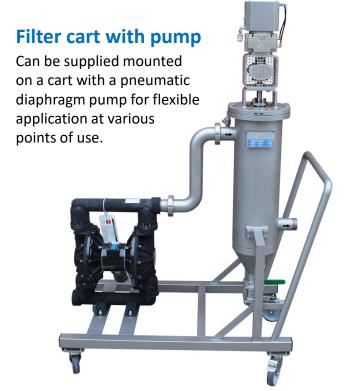

liable and easy to service.

The filter is designed with smooth surfaces, ensuring easy cleaning between batches and reducing time-consuming manual work. For even better performance during cleaning the filter may be supplied with surfaces polished to Ra 0,8  $\mu$ m.

# Quality and safety, increased productivity and higher bottom line earnings

- Less hazardous waste
- No cost of consumables like filter bags
- Far less product loss compared to filter bags
- No re-filtration of batches due to ruptured filter bags
- No product recalls from the market
- Uniform product quality due to constant filtration grade

### **Coatings and chemicals**

- Water based
- Solvent based
- Oil based
- Lacquers
- Varnishes
- Fillers
- Resin & Binders
- Additives



Inside view of the filter while scraping.





**Facts and regulations:** 

PED ATEX
C€ ISO 9001